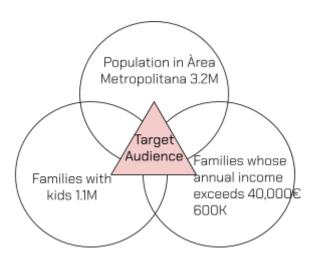

#### <u>target audience</u>

Based on our market research findings, we are targeting two main groups: families with kids and schools. The information gathered in the market research helped us confirm our target audience as families with kids. This way, hoping that bringing a new approach to the museum scene will engage the profile of visitors who right now have the lowest level of attendance.

In the Metropolitan Area of Barcelona there are 3.2 million people, ⅓ of which are families with kids. Taking into account those families whose annual disposable income per household exceeds 40.000€, our target audience size is 600.000 people.