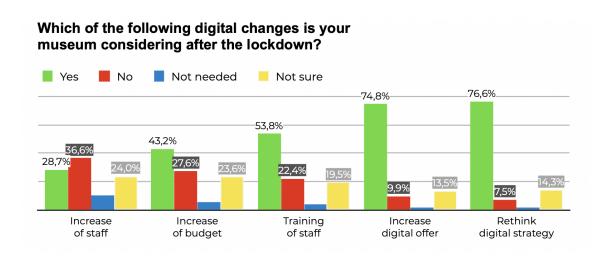

COVID-19 crisis forced museums and cultural institutions to take a fundamental shift in terms of online presence and digital actions. According to a survey conducted by ICOM in October 2020, 76,6% of museums considered re-thinking their digital strategy after lockdown and a 74,8% studied increasing their digital offer in the near future.