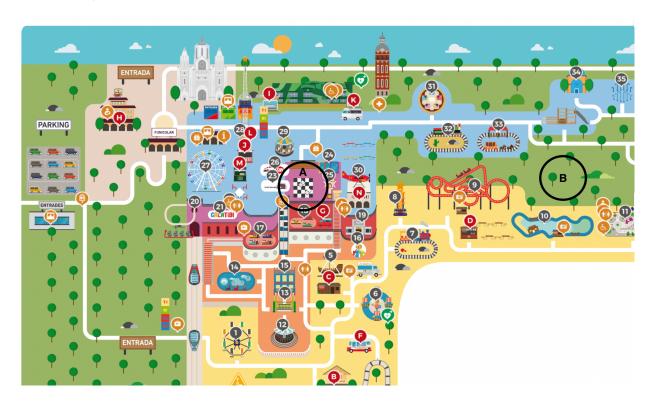

#### **PLace**

The roller coaster's location will be inside the park of Tibidabo. Our proposal is to replace the current attraction of "Museu dels Autòmats" (figure A) by our Museum Ride, this way bringing innovation into the park while maintaining the cultural vision of the first museum. This would be the best option as we think that "Museu dels Autòmats" is very outdated and needs an urgent renovation, we believe our product would definitely help to revitalize the historic area of the park by introducing a fresh and exciting attraction. In regards to the economic aspect, Location A would be more convenient for those visitors who do not want to visit the whole park, as Tibidabo offers a separate and more affordable ticket for this area.

**Location B** is next to Tibidabo's roller coaster. This option would imply an expansion of the park and a partial deforestation of the hill, which we do not support, due to sustainable reasons. Thus we prefer **Location A**.